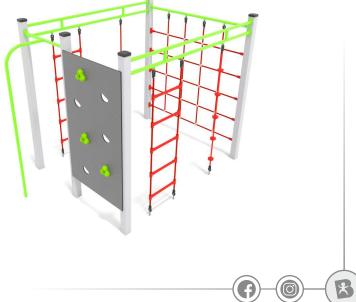

## INFORMATION ABOUT THE PRODUCT

| Dimensions                                                                                                                       | 173 x 254 cm        |
|----------------------------------------------------------------------------------------------------------------------------------|---------------------|
| Safety zone                                                                                                                      | 525 x 606 cm        |
| Safety zone area                                                                                                                 | 27,8 m <sup>2</sup> |
| Overall height                                                                                                                   | 196 cm              |
| Free fall height                                                                                                                 | 189 cm              |
| Amount of users                                                                                                                  | 8                   |
| Product complies with EN 1176-1:2017-12                                                                                          | YES                 |
| Availability of spare parts                                                                                                      | YES                 |
| Age range                                                                                                                        | 3-14                |
| According to EN 1176-1:2017-12 norm, the product requires applying a safety surface according to the product's free fall height. |                     |