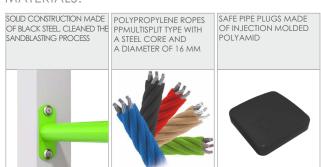

## MATERIALS:

ANTI-SLIP ANTHRACITE
10MM HPL PLATFORM
PLATE WITH A VERY HIGH
RESISTANCE TO WEATHER
CONDITIONS AND
ATTRITION.