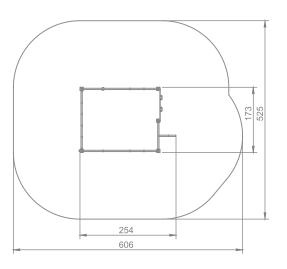

## INFORMATION ABOUT THE PRODUCT

| Dimensions                                                                                                                       | 173 x 254 cm        |
|----------------------------------------------------------------------------------------------------------------------------------|---------------------|
| Safety zone                                                                                                                      | 525 x 606 cm        |
| Safety zone area                                                                                                                 | 27,8 m <sup>2</sup> |
| Overall height                                                                                                                   | 196 cm              |
| Free fall height                                                                                                                 | 189 cm              |
| Amount of users                                                                                                                  | 8                   |
| Product complies with EN 1176-1:2017-12                                                                                          | YES                 |
| Availability of spare parts                                                                                                      | YES                 |
| Age range                                                                                                                        | 3-14                |
| According to EN 1176-1:2017-12 norm, the product requires applying a safety surface according to the product's free fall height. |                     |

SCALE 1:100