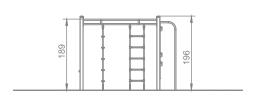

## INFORMATION ABOUT THE PRODUCT

| Dimensions                                                                                                                       | 173 x 254 cm        |
|----------------------------------------------------------------------------------------------------------------------------------|---------------------|
| Safety zone                                                                                                                      | 525 x 606 cm        |
| Safety zone area                                                                                                                 | 27,8 m <sup>2</sup> |
| Overall height                                                                                                                   | 196 cm              |
| Free fall height                                                                                                                 | 189 cm              |
| Amount of users                                                                                                                  | 8                   |
| Product complies with EN 1176-1:2017-12                                                                                          | YES                 |
| Availability of spare parts                                                                                                      | YES                 |
| Age range                                                                                                                        | 3-14                |
| According to EN 1176-1:2017-12 norm, the product requires applying a safety surface according to the product's free fall height. |                     |